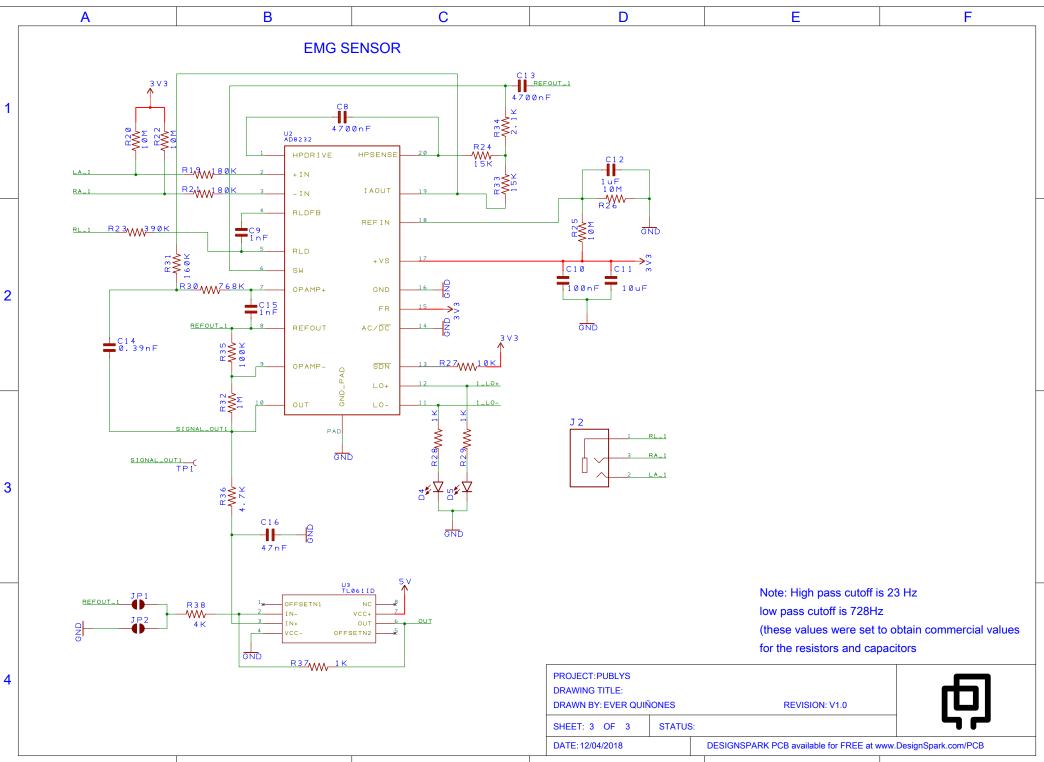

|   | Α | В          | С                                                                                                     | D                                                                   | E                              | F                                                           |
|---|---|------------|-------------------------------------------------------------------------------------------------------|---------------------------------------------------------------------|--------------------------------|-------------------------------------------------------------|
| 1 |   |            |                                                                                                       |                                                                     |                                |                                                             |
| 2 |   | RA RI 3₩   | 5<br>5<br>5<br>6<br>6<br>7<br>7<br>7<br>8<br>8<br>8<br>8<br>8<br>8<br>8<br>8<br>8<br>8<br>8<br>8<br>8 |                                                                     |                                |                                                             |
| 3 |   | SIGNAL_OUT |                                                                                                       | GND<br>GND<br>GND<br>13R10<br>LO+<br>12<br>11<br>12<br>11<br>Y<br>Y | 3∨3<br>_L0+<br>_L0-<br>J 1<br> |                                                             |
| 4 |   |            |                                                                                                       | PROJECT: PUBLYS<br>DRAWING TITLE:<br>DRAWN BY:EVER QUIÑONES         | lov                            | ote: High pass cutoff is 0.05 Hz<br>v pass cutoff is 113 Hz |