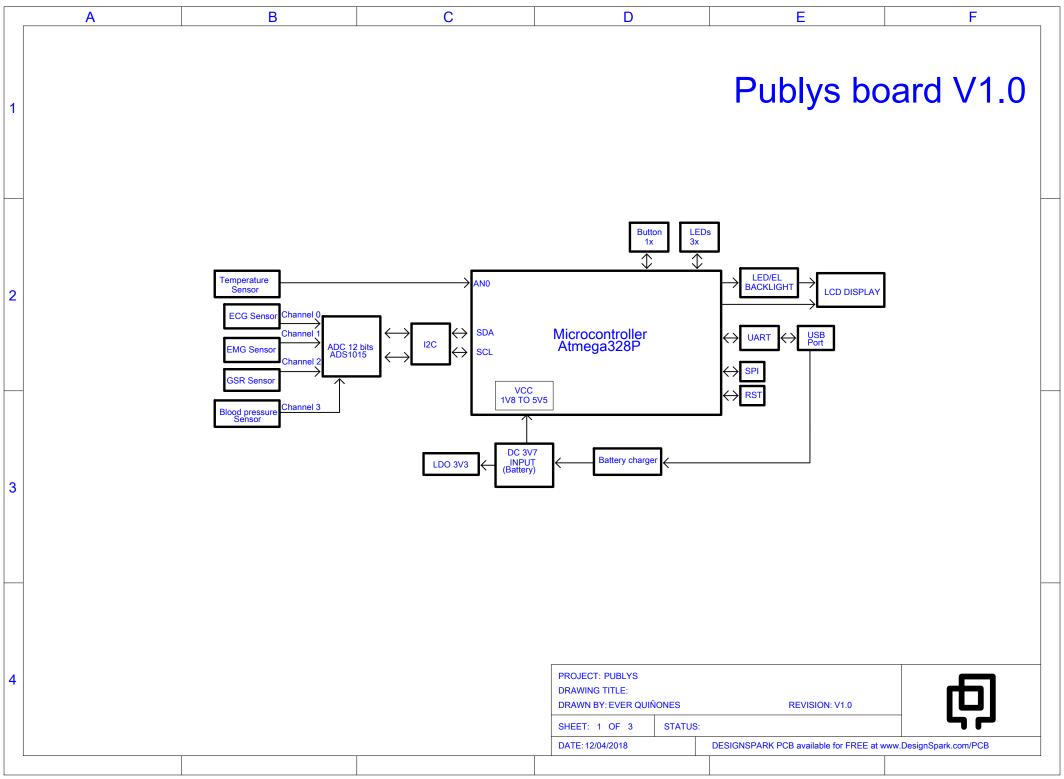

|   | Α | В          | С                                                                                                     | D                                                                   | E                              | F                                                           |
|---|---|------------|-------------------------------------------------------------------------------------------------------|---------------------------------------------------------------------|--------------------------------|-------------------------------------------------------------|
| 1 |   |            |                                                                                                       |                                                                     |                                |                                                             |
| 2 |   | RA RI 3₩   | 5<br>5<br>5<br>6<br>6<br>7<br>7<br>7<br>8<br>8<br>8<br>8<br>8<br>8<br>8<br>8<br>8<br>8<br>8<br>8<br>8 |                                                                     |                                |                                                             |
| 3 |   | SIGNAL_OUT |                                                                                                       | GND<br>GND<br>GND<br>13R10<br>LO+<br>12<br>11<br>12<br>11<br>Y<br>Y | 3∨3<br>_L0+<br>_L0-<br>J 1<br> |                                                             |
| 4 |   |            |                                                                                                       | PROJECT: PUBLYS<br>DRAWING TITLE:<br>DRAWN BY:EVER QUIÑONES         | lov                            | ote: High pass cutoff is 0.05 Hz<br>v pass cutoff is 113 Hz |